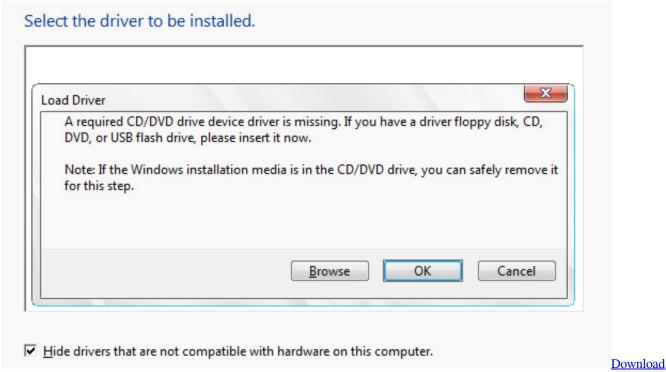

o-date With DriverUpdate<sup>TM</sup>, you can keep your PC's hardware working like a pro! DriverUpdate<sup>TM</sup> Premium Utility SoftwareUpdate your PC's Windows® Drivers\*Improve Hardware PerformanceRapidly Target Out-of-Date Drivers Download up-to-date Official Drivers in One Click with Our Premium Feature Update your PC's Windows® Drivers\*Free Scan, No riskTake a FREE scan today with DriverUpdate<sup>TM</sup> and check your PC for out-of-date Windows® drivers Update DriversChoose to automatically download the correct Windows® Drivers by using the one-click premium feature in the DriverUpdate<sup>TM</sup> interface.. Drivers may also be available for free directly from manufacturers' websites \*Charges apply for a license with premium features. Camo Xbox One Controller Driver

3/5



Telecharger Gladiatus Hack V2.0

# install driver from cab file

### Blackjack World Pro (free Version Download For Mac

Download the DriverUpdate<sup>TM</sup> Utility to scan and identify out-of-date Windows® Drivers..., an award-winning software company Microsoft and Windows are either registered trademarks or trademarks of Microsoft Corporation in the United States and/or other countries. Gratis Flash all except data storage.bat

# install driver for hp printer

### Mac Os X Ffmpeg Download

For each device, Windows® needs a special program called a driver to 'talk' to it.. Access our dynamic cloud database for the latest Windows® drivers Start DownloadDownload Time: Under 2 minutesManufacturer: Slimware UtilitiesDesigned for: Windows® Operating System Free Scan for Windows® 10, 8, 7,