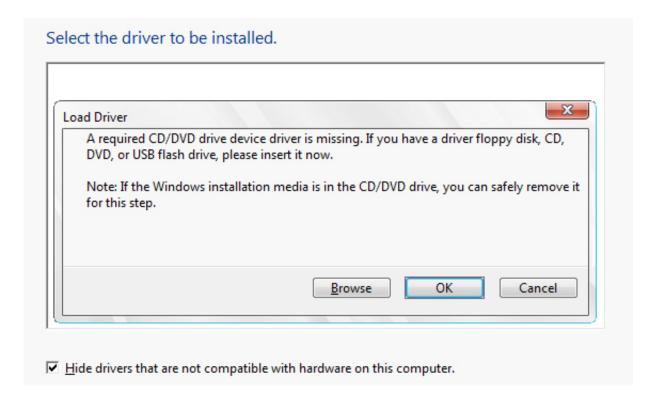

# **L** DOWNLOAD

### 10 4 6 Full Install Dvd Driver



10 4 6 Full Install Dvd Driver

1/5

# DOWNLOAD

2/5

Privacy Policy | EULA | Contact Us | Uninstall | DriverUpdate<sup>TM</sup> Performance WhitepaperThe DriverUpdate<sup>TM</sup> utility uses award-winning cloud-based data collection technology to conveniently update multiple PC drivers.. A 'Code 10' error, which is a hardware-specific error that typically means a broken or missing driver.

- 1. install driver
- 2. install driver from cab file
- 3. install driver for hp printer

Charges apply for license with premium features See registration process for full details.. Take Control Of Your Drivers With DriverUpdate<sup>TM</sup> Learn More10 4 6 Full Install Dvd DriversDriverUpdate<sup>TM</sup> scans for outdated drivers on your PC and updates them - in one click!\* It can tell you whic